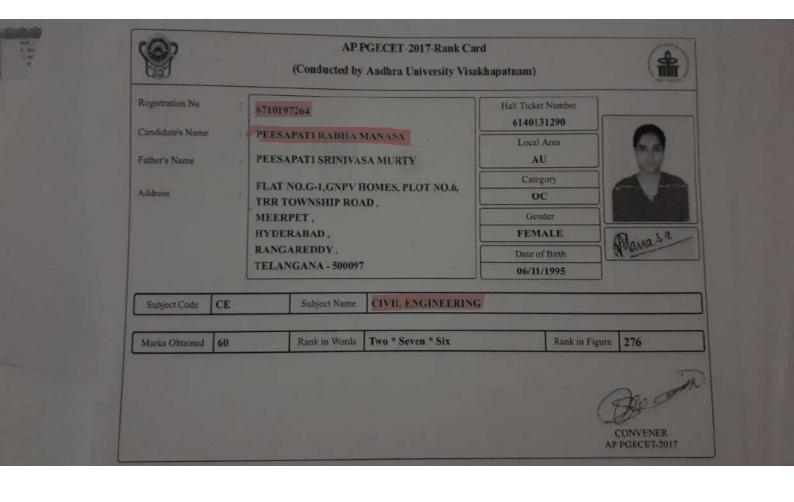

## **INDEX**

| S. No. | Registration<br>Number | Names of students selected/ qualified | Examinations<br>Qualified     | P. No. |
|--------|------------------------|---------------------------------------|-------------------------------|--------|
| 1      | 6140131290             | P. Radha Manasa                       | State Government examinations | 3      |
| 2      | CE17S86001212          | Y. Ashok                              | GATE                          | 4      |
| 3      | CE17576001870          | M. Mareena                            | State Government examinations | 5      |
| 4      | 6120230788             | S. subrahmanyam                       | State Government examinations | 6      |
| 5      | 6120130159             | K. V. K.<br>Varaprasad                | State Government examinations | 7      |
| 6      | 6120230751             | S. adisai Prabhu                      | State Government examinations | 8      |
| 7      | ME17S26001042          | Godi Chitti Babu                      | GATE                          | 9      |
| 8      | 6120140283             | Padala Jyothi                         | State Government examinations | 10     |
| 9      | EE17S76001090          | P. S. Achari                          | GATE                          | 11     |
| 10     | EE17S76002124          | M. G. VINAY                           | GATE                          | 12     |