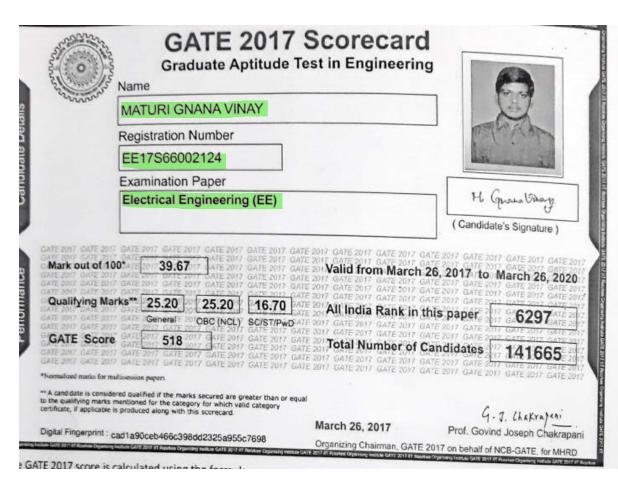

## **INDEX**

| S. No. | Registration<br>Number | Names of students selected/ qualified | Examinations<br>Qualified     | P. No. |
|--------|------------------------|---------------------------------------|-------------------------------|--------|
| 1      | 6140131290             | P. Radha Manasa                       | State Government examinations | 3      |
| 2      | CE17S86001212          | Y. Ashok                              | GATE                          | 4      |
| 3      | CE17576001870          | M. Mareena                            | State Government examinations | 5      |
| 4      | 6120230788             | S. subrahmanyam                       | State Government examinations | 6      |
| 5      | 6120130159             | K. V. K.<br>Varaprasad                | State Government examinations | 7      |
| 6      | 6120230751             | S. adisai Prabhu                      | State Government examinations | 8      |
| 7      | ME17S26001042          | Godi Chitti Babu                      | GATE                          | 9      |
| 8      | 6120140283             | Padala Jyothi                         | State Government examinations | 10     |
| 9      | EE17S76001090          | P. S. Achari                          | GATE                          | 11     |
| 10     | EE17S76002124          | M. G. VINAY                           | GATE                          | 12     |