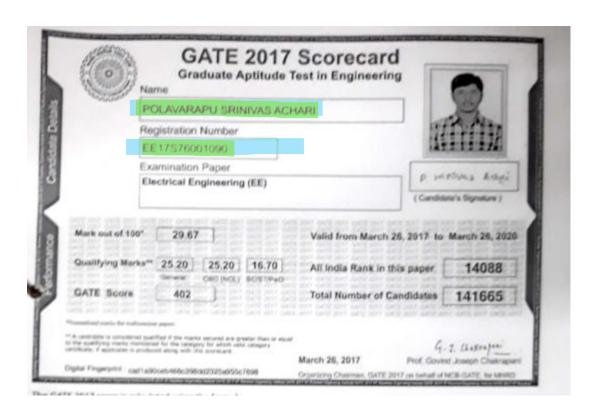

## **INDEX**

| S. No. | Registration<br>Number | Names of students selected/ qualified | Examinations<br>Qualified     | P. No. |
|--------|------------------------|---------------------------------------|-------------------------------|--------|
| 1      | 6140131290             | P. Radha Manasa                       | State Government examinations | 3      |
| 2      | CE17S86001212          | Y. Ashok                              | GATE                          | 4      |
| 3      | CE17576001870          | M. Mareena                            | State Government examinations | 5      |
| 4      | 6120230788             | S. subrahmanyam                       | State Government examinations | 6      |
| 5      | 6120130159             | K. V. K.<br>Varaprasad                | State Government examinations | 7      |
| 6      | 6120230751             | S. adisai Prabhu                      | State Government examinations | 8      |
| 7      | ME17S26001042          | Godi Chitti Babu                      | GATE                          | 9      |
| 8      | 6120140283             | Padala Jyothi                         | State Government examinations | 10     |
| 9      | EE17S76001090          | P. S. Achari                          | GATE                          | 11     |
| 10     | EE17S76002124          | M. G. VINAY                           | GATE                          | 12     |