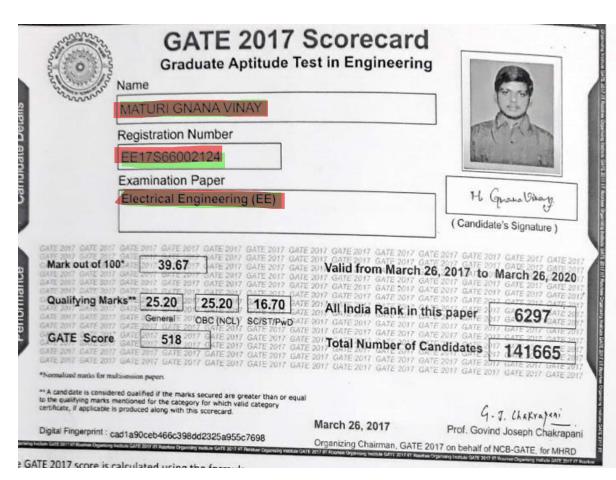

## **INDEX**

| S. No. | Registration<br>Number | Names of students selected/ qualified | Examinations<br>Qualified     | P. No. |
|--------|------------------------|---------------------------------------|-------------------------------|--------|
| 1      | 6140131290             | P. Radha Manasa                       | State Government examinations | 3      |
| 2      | CE17S86001212          | Y. Ashok                              | GATE                          | 4      |
| 3      | CE17576001870          | M. Mareena                            | State Government examinations | 5      |
| 4      | 6120230788             | S. subrahmanyam                       | State Government examinations | 6      |
| 5      | 6120130159             | K. V. K.<br>Varaprasad                | State Government examinations | 7      |
| 6      | 6120230751             | S. adisai Prabhu                      | State Government examinations | 8      |
| 7      | ME17S26001042          | Godi Chitti Babu                      | GATE                          | 9      |
| 8      | 6120140283             | Padala Jyothi                         | State Government examinations | 10     |
| 9      | EE17S76001090          | P. S. Achari                          | GATE                          | 11     |
| 10     | EE17S76002124          | M. G. VINAY                           | GATE                          | 12     |