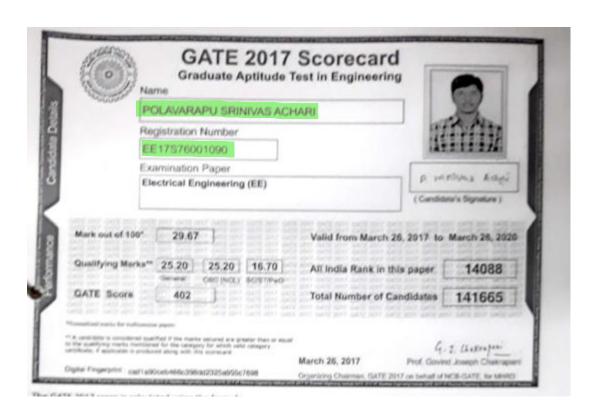

## **INDEX**

| S. No. | Registration<br>Number | Names of students selected/ qualified | Examinations<br>Qualified     | P. No. |
|--------|------------------------|---------------------------------------|-------------------------------|--------|
| 1      | 6140131290             | P. Radha Manasa                       | State Government examinations | 3      |
| 2      | CE17S86001212          | Y. Ashok                              | GATE                          | 4      |
| 3      | CE17576001870          | M. Mareena                            | State Government examinations | 5      |
| 4      | 6120230788             | S. subrahmanyam                       | State Government examinations | 6      |
| 5      | 6120130159             | K. V. K.<br>Varaprasad                | State Government examinations | 7      |
| 6      | 6120230751             | S. adisai Prabhu                      | State Government examinations | 8      |
| 7      | ME17S26001042          | Godi Chitti Babu                      | GATE                          | 9      |
| 8      | 6120140283             | Padala Jyothi                         | State Government examinations | 10     |
| 9      | EE17S76001090          | P. S. Achari                          | GATE                          | 11     |
| 10     | EE17S76002124          | M. G. VINAY                           | GATE                          | 12     |